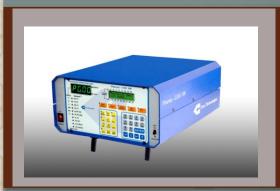

Please call us to prepare a technical proposal and estimate tailored for your specific needs.

The Universal Input Data logger

Pharma-LOG 100

- Non-stop data logging for months.
- Easy programmability from PC .
- Tamper Resist operation.
- Audit Trails and Digitally signed reports.
- Multiple Pass words, Imposter Alarms.
- Data Alarms Local- Remote SMS facility.
- Multiple level Data security.
- From small to very large plants.
- Modular & Expandable Design.
- Exhaustive IQ, OQ, PQ and SOP docs.
- Minimum room hardware meeting WHO norms – IP67 sensors, PUF wall penetration – room washable scheme.
- NABL traceability –*Naturally!*